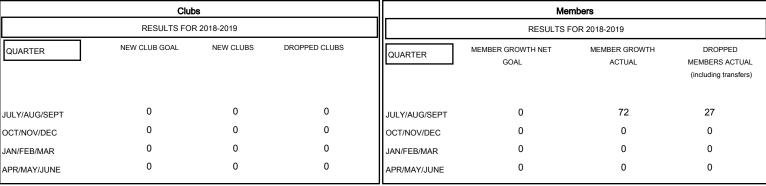

## MONTHLY MEMBERSHIP PROGRESS REPORT

District 35 N

Results as of: 08/31/2018

## **CARLTON LLOYD LOCATION FLORIDA GMT CA** Clubs Members

| DROPPED CLUBS: 0 |    |
|------------------|----|
| DROPPED MEMBERS  |    |
| DECEASED         | 3  |
| CLUB CANCELLED   | 0  |
| OTHER            | 24 |
| TOTAL            | 27 |

| 15 CLUBS OF 58 ADDED 1 OR MORE |  |
|--------------------------------|--|
| NEW MEMBERS                    |  |
|                                |  |
|                                |  |
|                                |  |