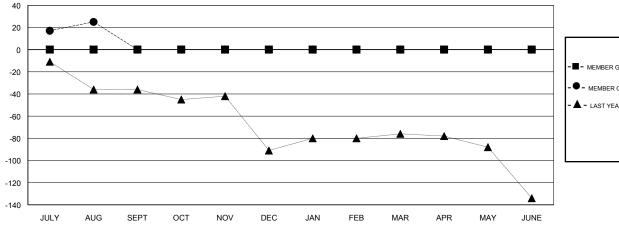

## GOALS AND ACTUAL MEMBERS CUMULATIVE

CLICK HERE FOR CUMULATIVE

MEMBERSHIP DATA

| -■- MEMBER GROWTH NET GOAL        |  |
|-----------------------------------|--|
| - ● - MEMBER GROWTH ACTUAL        |  |
| - ▲ - LAST YEAR MEMBERSHIP ACTUAL |  |
|                                   |  |
|                                   |  |
|                                   |  |